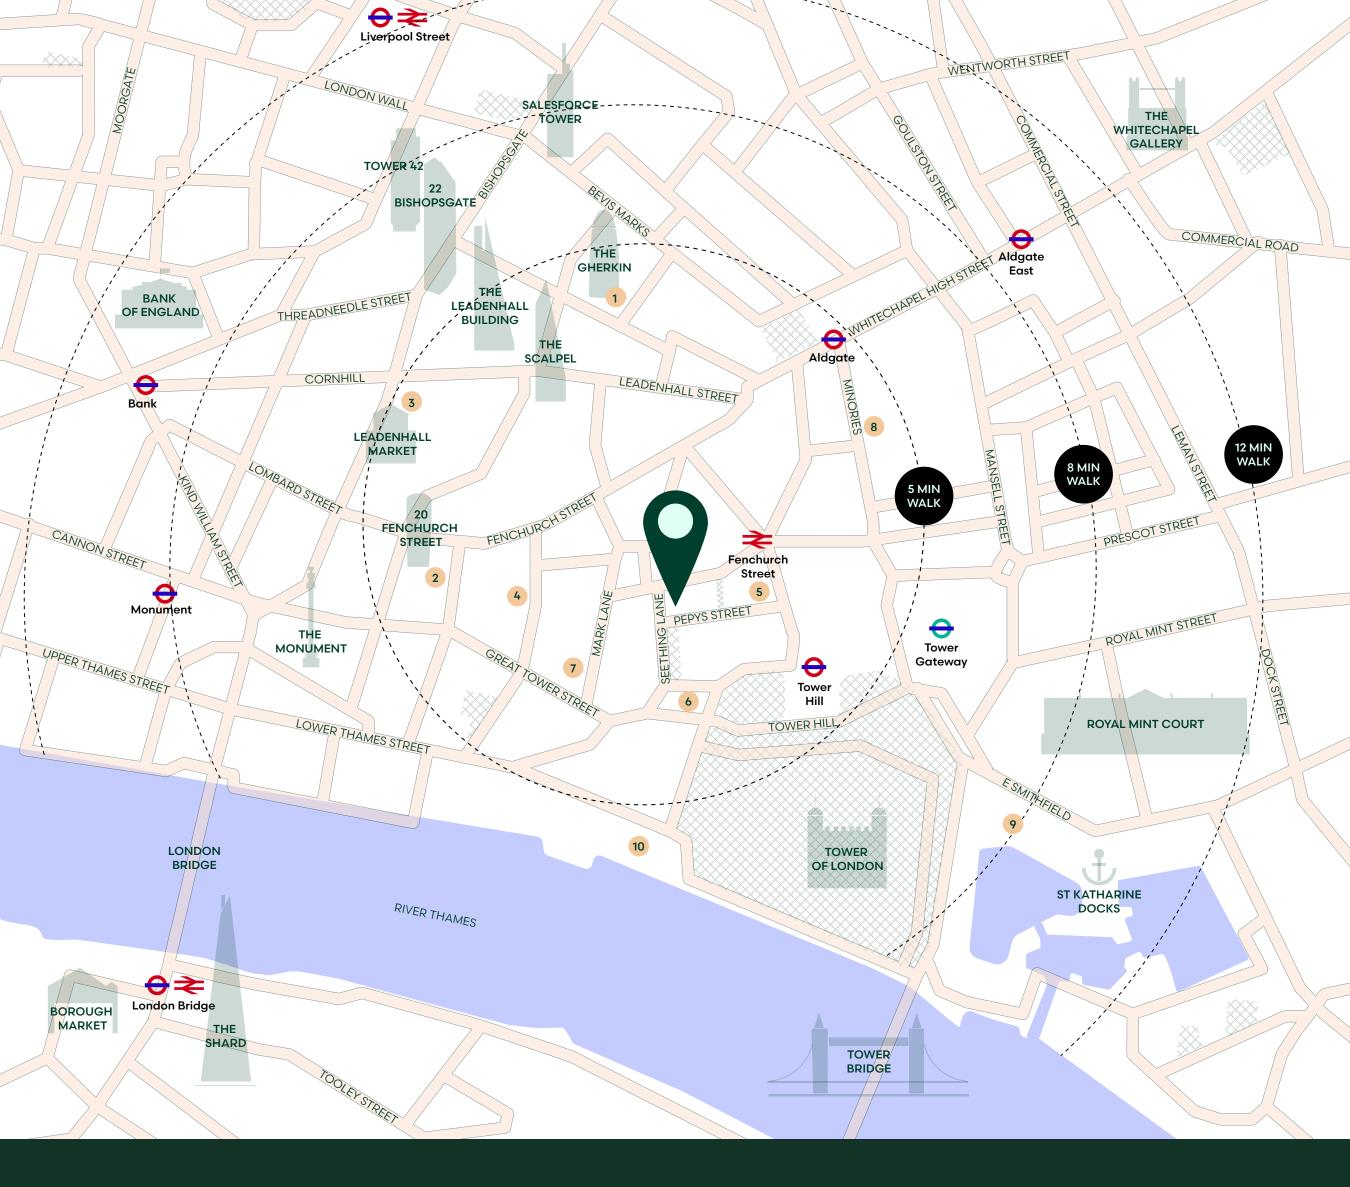

## A DESIRABLE LOCATION

- Searcys at The Gherkin 6 Bodean's Tower Hill
- 2 Sky Garden
- 3 Luc's Brasserie
- 4 Haz
- 5 Natural Kitchen

- 7 BrewDog Tower Hill
- 8 Thai Square Minories
- 9 Ping Pong St Katharine Docks
- 10 Coppa Club Tower Bridge