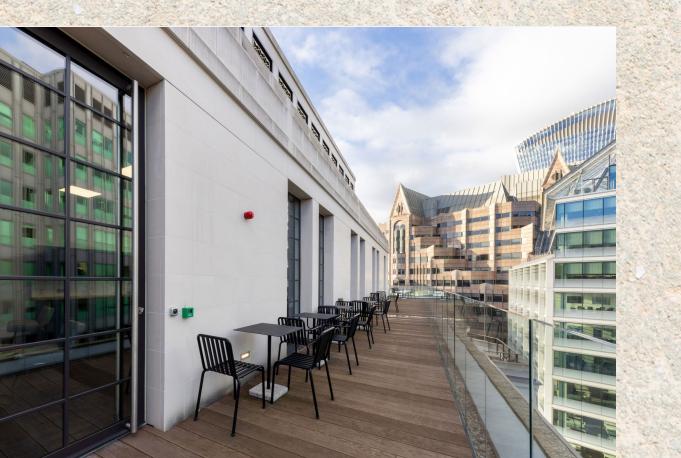

#### PRIVATE TERRACE

The 8th floor benefits from its own private 'wrap-around' terrace which offers 883 sq ft of dedicated outdoor space.

Uninterrupted views can be enjoyed towards the south of the City of London and over Savage Gardens.