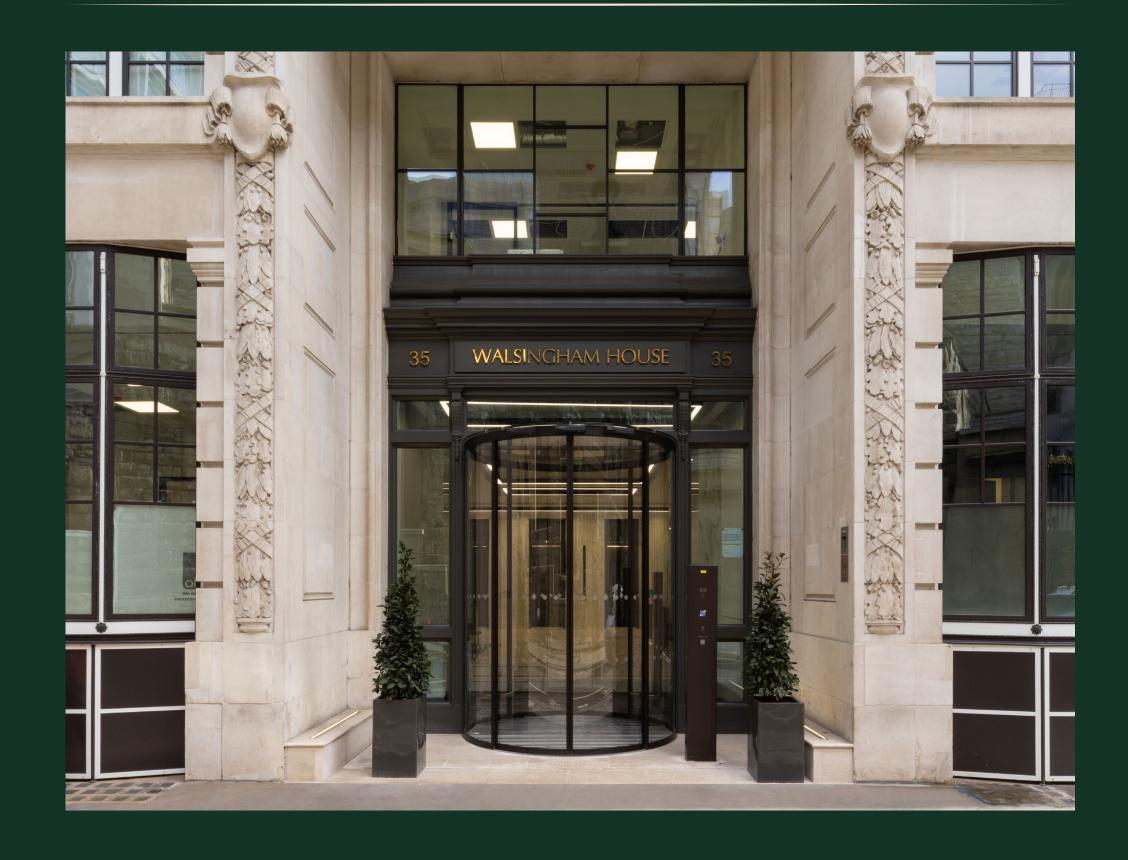

# WALSINGHAMHOUSE

London EC3

Whole 8th Floor with Private Terrace

4,300 sq ft of fully fitted and furnished office space

Walsingham House benefits from a prominent position next to Trinity Square and the Four Seasons Hotel. The building features an attractive period facade and modern reception area.

## WALSINGHAM HOUSE

Whole 8th Floor with Private Terrace