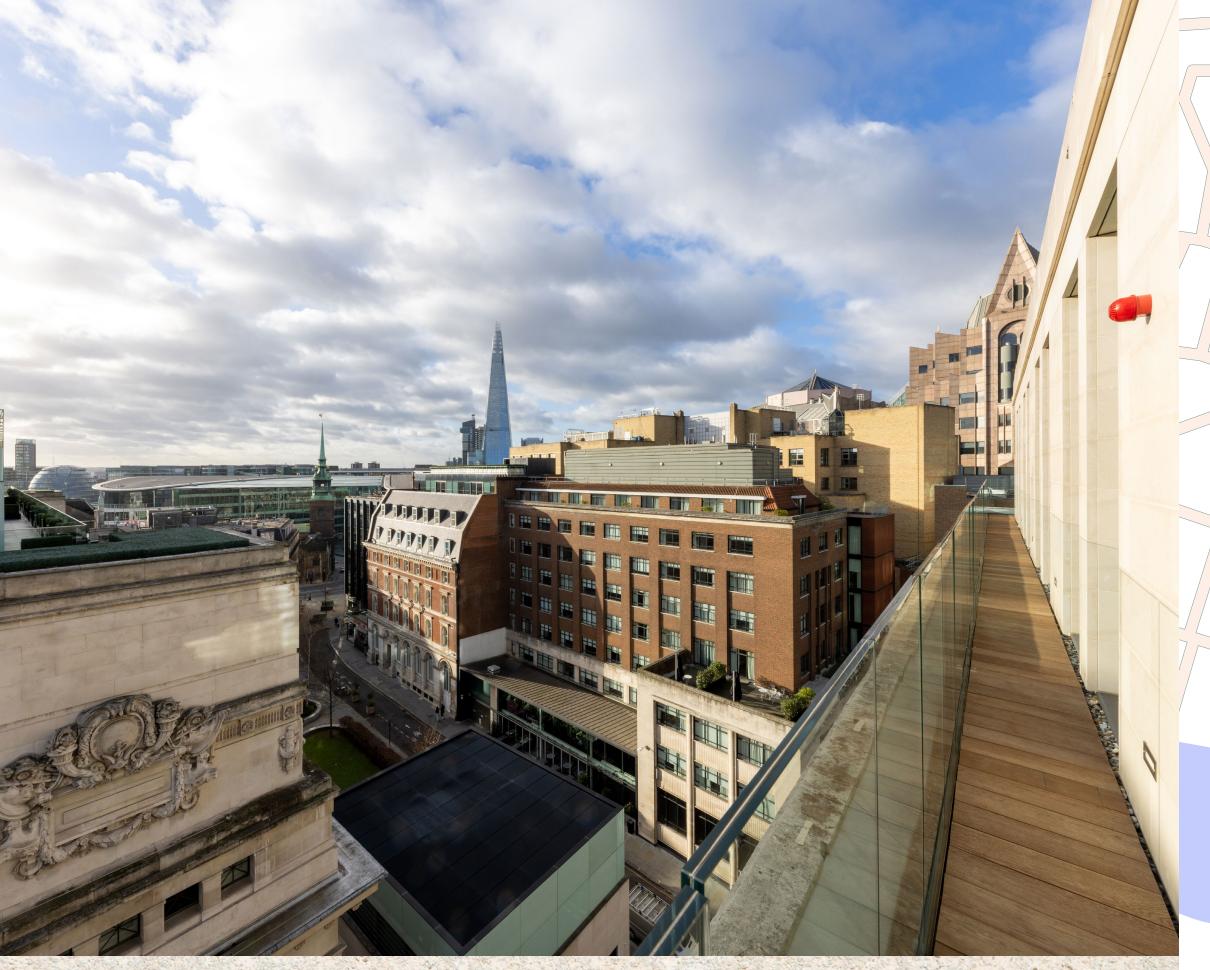

#### PRIVATE TERRACE

The 8th floor benefits from its own private 'wrap-around' terrace which offers 883 sq ft of dedicated outdoor space.

Uninterrupted views can be enjoyed towards the south of the City of London and over Savage Gardens.