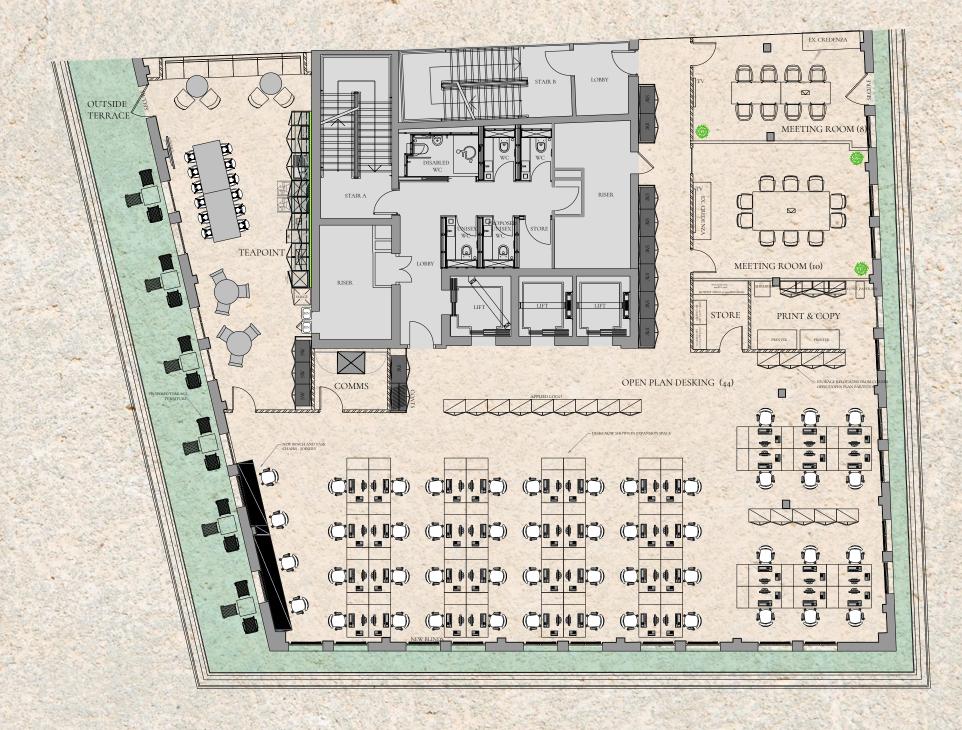

## FITTED FLOOR PLAN

8th floor 4,306 sq ft 400 sq m Available

#### KEY

1 x 8 / 10 person meeting room

1 x 10 person board room

1x print area

1x store room

1x comms room

44 x workstations

4 x touchdown points

1 x kitchen/breakout area

1x private 'wrap-around' terrace

#### PRIVATE TERRACE

The 8th floor benefits from its own private 'wrap-around' terrace which offers 883 sq ft of dedicated outdoor space.

Uninterrupted views can be enjoyed towards the south of the City of London and over Savage Gardens.