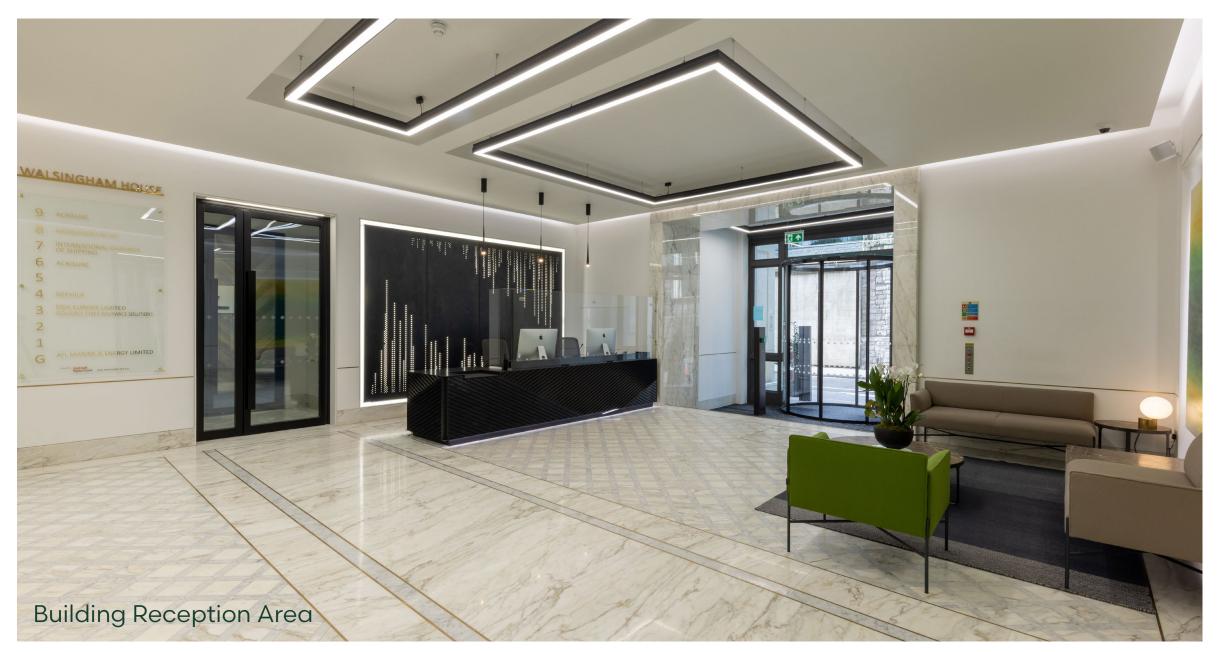

# WALSINGHAMHOUSE

London EC3

Whole 8th Floor with Private Terrace

4,300 sq ft of fully fitted and furnished office space

Walsingham House benefits from a prominent position next to Trinity Square and the Four Seasons Hotel. The building features an attractive period facade and modern reception area.