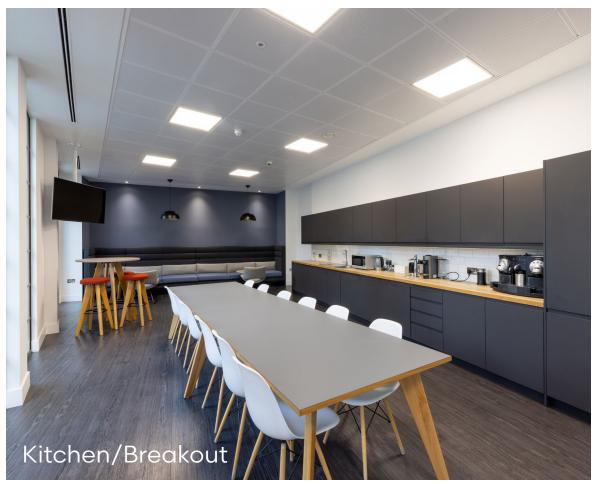

1 x kitchen/breakout area

1x private 'wrap-around' terrace

#### SPECIFICATION

High quality fit-out in situ

Fantastic uninterrupted views

Bicycle & shower facilities

2 x meeting/ conference rooms

Private outdoor terrace

Large & modern breakout/kitchen

EPC rating - B